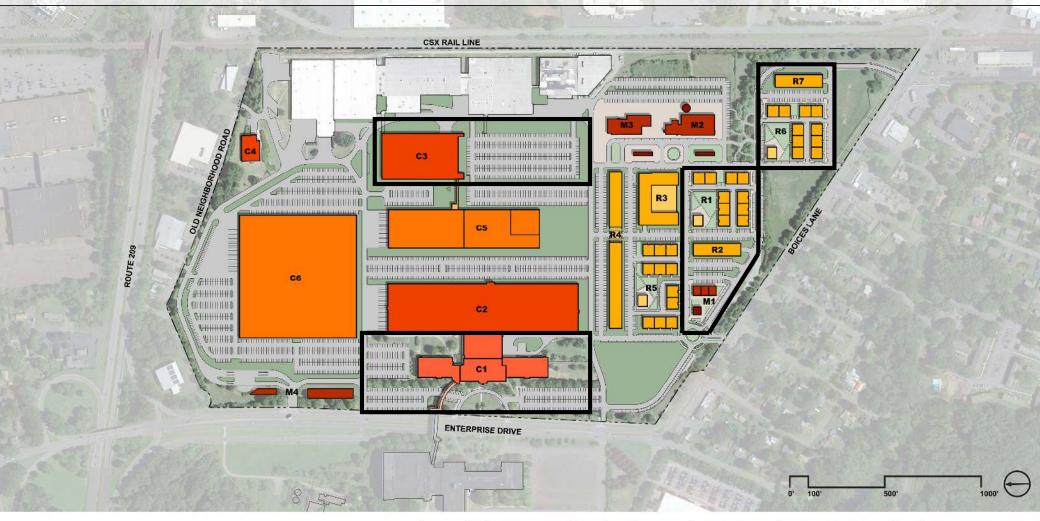

## **RELEASE OF PHASE I DEVELOPMENT PARCELS**

AG PRIMARY US

|                                                                                                                                                                                                                                                                  |             |                    |          |   | TOTAL     | COMMERCIAL | RETAIL | HOTEL  | RESIDENTIAL | AMENITY | UTILITY | GARAGE |     | REQUIRED |       | PROVIDED<br>(SURFACE) | PROVIDED<br>(GARAGE) |
|------------------------------------------------------------------------------------------------------------------------------------------------------------------------------------------------------------------------------------------------------------------|-------------|--------------------|----------|---|-----------|------------|--------|--------|-------------|---------|---------|--------|-----|----------|-------|-----------------------|----------------------|
|                                                                                                                                                                                                                                                                  | TOTAL       |                    |          |   | 2,326,835 |            |        |        |             |         |         |        | 880 | 3,661    | 4,257 |                       |                      |
|                                                                                                                                                                                                                                                                  | COMMERCIAL  |                    |          |   | 1,303,000 |            |        |        |             |         |         |        |     | 2,136    | 2,680 | 2,680                 |                      |
|                                                                                                                                                                                                                                                                  | C1          | OFFICE             | PHASE 1  | 2 | 180,000   | 180,000    |        |        |             |         |         |        |     | 360      | 450   | 450                   | 0                    |
|                                                                                                                                                                                                                                                                  | C2          | INDUSTRIAL         | PHASE 1  | 1 | 250,000   | 250,000    |        |        |             |         |         |        |     | 357      | 490   | 490                   | 0                    |
|                                                                                                                                                                                                                                                                  | C3          | OFFICE             | PHASE 1  | 3 | 300,000   | 300,000    |        |        |             |         |         |        |     | 600      | 650   | 650                   | 0                    |
|                                                                                                                                                                                                                                                                  | C4          | INDUSTRIAL         | PHASE 1  | 1 | 13,000    | 13,000     |        |        |             |         |         |        |     | 19       | 25    | 25                    | .0                   |
|                                                                                                                                                                                                                                                                  | C5          | FILM STUDIOS       | PHASE 2  | 1 | 160,000   | 160,000    |        |        |             |         |         |        |     | 229      | 265   | 265                   | 0                    |
|                                                                                                                                                                                                                                                                  | C6          | INDUSTRIAL         | PHASE 2  | 1 | 400,000   | 400,000    |        |        |             |         |         |        |     | 571      | 800   | 800                   | 0                    |
| NOTES:<br>1 BUILDING SOLIARE FOOTAGE IS FUSINEASURED TO THE<br>EXTERIOR OF THE BUILDING, INCLUERS MICH. OL DEETS &<br>PARKING GRANES, EXCLUESS SULCOMES,<br>2 PROVIDED RESIDENTIAL PARKING ASSUMES A TARGET<br>RATIO OF 15 SANCES PRE-UNIT WETSAD OF THE CURRENT | RESIDENTIAL |                    |          |   | 957,440   |            |        |        |             |         |         |        | 880 | 1,320    | 1,320 | 825                   | 495                  |
|                                                                                                                                                                                                                                                                  | R1          | RESIDENTIAL        | PHASE 2A | 3 | 111,300   |            |        |        | 86,950      | 6,200   | 3,000   | 15,150 | 100 | 150      | 150   | . 90                  | 60                   |
|                                                                                                                                                                                                                                                                  | R2          | RESIDENTIAL        | PHASE 2A | 5 | 82,500    |            |        |        | 66,000      | 3,500   | 2,500   | 10,500 | 80  | 120      | 120   | 87                    | 33                   |
|                                                                                                                                                                                                                                                                  | R3          | RESIDENTIAL        | PHASE 2B | 5 | 202,035   |            | 6,500  |        | 146,520     | 10,000  | 3,000   | 42,015 | 158 | 237      | 237   | 106                   | 131                  |
|                                                                                                                                                                                                                                                                  | R4          | RESIDENTIAL        | PHASE 2C | 5 | 245,675   |            |        |        | 196,540     | 10,000  | 4,000   | 35,135 | 252 | 378      | 378   | 268                   | 110                  |
|                                                                                                                                                                                                                                                                  | R5          | RESIDENTIAL        | PHASE 2D | 3 | 122,450   |            |        |        | 95,965      | 6,520   | 3,000   | 16,965 | 110 | 165      | 165   | 99                    | 66                   |
|                                                                                                                                                                                                                                                                  | R6          | RESIDENTIAL        | PHASE 2E | 3 | 110,980   |            |        |        | 86,950      | 5,880   | 3,000   | 15,150 | 100 | 150      | 150   | 90                    | 60                   |
| CODE REQUIREMENT OF 2.5 SPACES PER UNIT.<br>3. PROVIDED MIXED USE PARKING ASSUMES A TARGET RATIO                                                                                                                                                                 | R7          | RESIDENTIAL        | PHASE 2E | 5 | 82,500    |            |        |        | 66,000      | 3,500   | 2,500   | 10,500 | 80  | 120      | 120   | 85                    | 35                   |
| OF 1 SPACE PER 250 SF OF GROSS FLOOR AREA.                                                                                                                                                                                                                       | MIXED-USE   |                    |          |   | 66,395    |            |        |        |             |         |         |        |     | 206      | 257   | 257                   | 0                    |
| <ol> <li>NEIGHBORING PROPERTY EASEMENT - 00 PARKING SPACES<br/>APPROVED</li> </ol>                                                                                                                                                                               | M1          | RETAIL ENTRY PLAZA | PHASE 2A | 1 | 7,600     |            | 7,600  |        |             |         |         |        |     | 30       | 38    | 38                    | 0                    |
| 5. FINAL PARKING NUMBERS TO BE REFINED BASED ON FINAL                                                                                                                                                                                                            | M2          | RETAIL/AMENITY     | PHASE 2A | 1 | 24,440    |            | 22,940 |        |             |         | 1,500   |        |     | 98       | 122   | 122                   | 0                    |
| USE-TYPE AND REQUIREMENTS OF FUTURE TENANTS.                                                                                                                                                                                                                     | MB          | HOTEL/ARTS CENTER  | PHASE 2C | 2 | 19,355    |            |        | 19,355 |             |         |         |        |     | 77       | 97    | 97                    | 0                    |
| <ol> <li>CURRENT RESIDENTIAL BUILDINGS ASSUME GROUND<br/>FLOOR RESIDENTIAL.</li> </ol>                                                                                                                                                                           | M4          | MOBILITY HUB       | PHASE 3  | 1 | 15,000    | 15,000     |        |        |             |         |         |        |     | N/A      | 0     | 0                     | 0                    |

COMMERCIAL AREA

STORIES TOTAL AREA (S.F.)

iPark 87 **iPARK87 | EAST CAMPUS** COMPREHENSIVE DESIGN PLAN